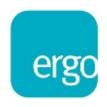

## **Product Specification**

| Product code            | CMS2092C-ED & CMS2475 - WHITE POLISHED              |
|-------------------------|-----------------------------------------------------|
| *Weight capacity        | 3 – 8 kg per arm                                    |
| **Maximum Screen Size   | 36"                                                 |
| Height adjustment range | 200mm – 500mm from desktop                          |
| Max forward extension   | 600mm                                               |
| VESA                    | 75mm & 100mm VESA compliant                         |
| Movement                | Height adjustment, tilt, swivel, rotation and reach |

## Additional Information

Available for desktop of 18 / 20 / 25mm thickness

Integral cable management

2 screen gas assisted height adjustment

Lockable quick release VESA function

180° anti rotation feature