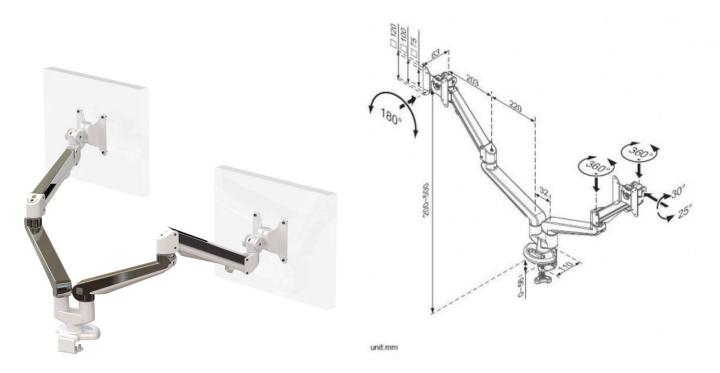

## Ascend Double Gas Arm with Baby-c Clamp

## **Product Specification**

| Product code            | CMS2092C-ED & CMS2475 - WHITE POLISHED              |
|-------------------------|-----------------------------------------------------|
| *Weight capacity        | 3 – 8 kg per arm                                    |
| **Maximum Screen Size   | 36"                                                 |
| Height adjustment range | 200mm – 500mm from desktop                          |
| Max forward extension   | 600mm                                               |
| VESA                    | 75mm & 100mm VESA compliant                         |
| Movement                | Height adjustment, tilt, swivel, rotation and reach |

## Additional Information

Available for desktop of 18 / 20 / 25mm thickness

Integral cable management

2 screen gas assisted height adjustment

Lockable quick release VESA function

180° anti rotation feature